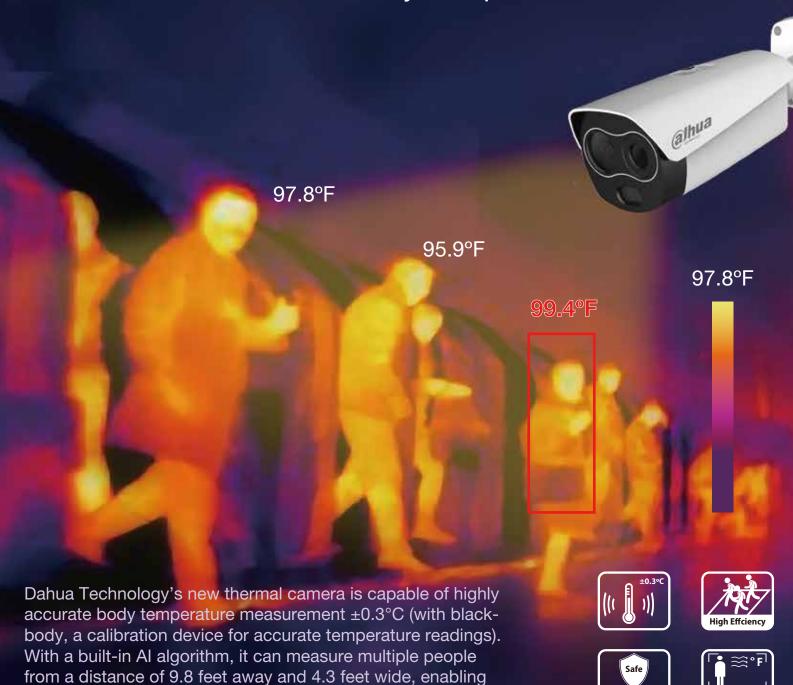

# **Dahua Thermal Camera**

Efficient, Visible, Real-Time Measurement of Human Body Temperature

fast assessment without personal contact.

Non-contact

Manageable

- Accurate, safe, and effective temperature measurement
- Fast screening without personal contact
- Measurement of multiple people at the same time for greater efficiency
- Visual alert when abnormal results are detected