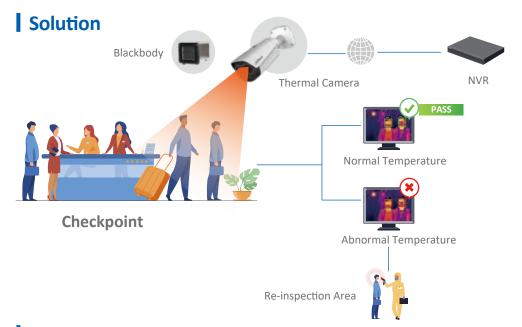

#### Set-up

- Distance between human and camera 9.8ft (3m)
- Distance between camera and blackbody 9.8ft (3m)
- Channel Width 4.3ft (1.3m)

### Accessories

Each thermal camera requires a blackbody device for a 1 to 1 ratio. The set also requires two tripods and two connectors, one for the camera and one for the blackbody device.

DHL43-F600 Monitor (x1)