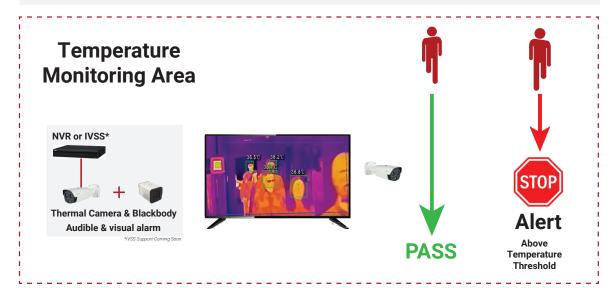

# **Key Benefits:**

Thanks to these features, users can set up effective temperature monitoring stations that can be strategically placed in multiple areas with high foot traffic. This makes it easy to identify potential risks and manage the situation proactively.

# **High efficiency**

Built-in AI algorithm allows monitoring of up to 30 people simultaneously

# Customizable

Set a threshold for temperature assessments and receive alerts automatically