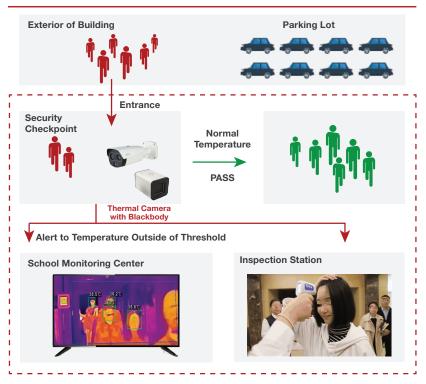

# **Key Benefits:**

## **High Efficiency**

Monitor human temperatures for up to 30 people simultaneously

#### **Flexible**

Can be used in any environment where a large group of people congregate or pass through

## **Contact Free**

Monitor from up to 15 feet away and reduce risk of transmission

## Search & Storage

Easily store and search alarm data

## Customizable

Set a threshold for temperature assessments and receive alerts automatically

#### Accurate

±0.3° C (±0.54° F)
Temperature Measurement (with blackbody)

## Scenario:



## **Solution Design**



## **Interoperability with 3rd Party Solutions**

Dahua thermal alarm functions are currently supported with third-party technology partners including Axxon, Genetec, Milestone, and Qognify,\* with more integrations coming in the future. Thermal temperature monitoring supports ONVIF Profiles S, G, and T, enabling the thermal camera to work with any ONVIFsupported partner.







\*Customized firmware's are required to work with 3rd party partners.

## Success Cases: WH Group Park, China







# Success Cases: TCL Industrial Park, China







#### **Thermal Products**







JQ-D70Z Blackbody Temperature Calibration Device



DHI-NVR5216-16P-I 4TB

16-Channel 1 U 16 PoE NVR

The Dahua Thermal Temperature Monitoring Solution is not FDA-cleared or approved. The Solution should not be sole