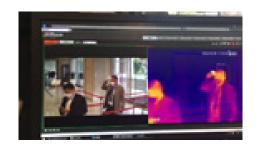

e

Easily store and search alarm data

## Customizable

Set a threshold for temperature assessments and receive alerts automatically

#### Accurate

±0.3° C (±0.54° F)
Temperature Measurement (with blackbody)

## Scenario:



## **Solution Design**



## **Interoperability with 3rd Party Solutions**

Dahua thermal alarm functions are currently supported with third-party technology partners including Axxon, Genetec, Milestone, and Qognify,\* with more integrations coming in the future. Thermal temperature monitoring supports ONVIF Profiles S, G, and T, enabling the thermal camera to work with any ONVIFsupported partner.







\*Customized firmware's are required to work with 3rd party partners.

## Success Cases: WH Group Park, China







# Success Cases: TCL Industrial Park, China







#### **Thermal Products**







JQ-D70Z Blackbody Temperature Calibration Device



DHI-NVR5216-16P-I 4TB

16-Channel 1 U 16 PoE NVR

The Dahua Thermal Temperature Monitoring Solution is not FDA-cleared or approved. The Solution should not be solely or primarily used to diagnose or exclude a diagnosis of COVID-19 or any other disease. Elevated body temperature should be confirmed with secondary evaluation methods (e.g., an NCIT or clinical grade contact thermometer). Users, through their experience with the Solution in the particular environment of use, should determine the significance of any fever or elevated temperature based on the skin telethermographic temperature measurement. Visible thermal patterns are only intended for locating the points from which to extract the

Accessories