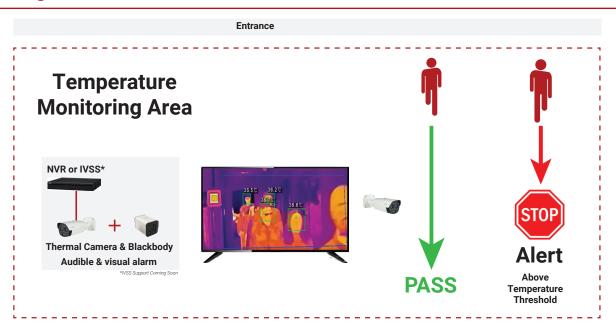

Warehousing and logistics are often considered essential businesses, with employees continuing to work during stay-at-home initiatives. The temperature monitoring solution can provide a time-efficient way to assess potential high temperatures of large groups of people without personal contact.

# **Key Benefits:**

| High<br>Efficiency                                                     | Contact Free                                                             | Customizable                                                                             | Flexible                                                                                | Search and<br>Storage              |
|------------------------------------------------------------------------|--------------------------------------------------------------------------|------------------------------------------------------------------------------------------|-----------------------------------------------------------------------------------------|------------------------------------|
| Monitor human<br>temperatures for<br>up to 30 people<br>simultaneously | Monitor from up<br>to 15 feet away<br>and reduce risk of<br>transmission | Set a threshold<br>for temperature<br>assessments and<br>receive alerts<br>automatically | Can be used in any environment where a large group of people congregate or pass through | Easily store and search alarm data |